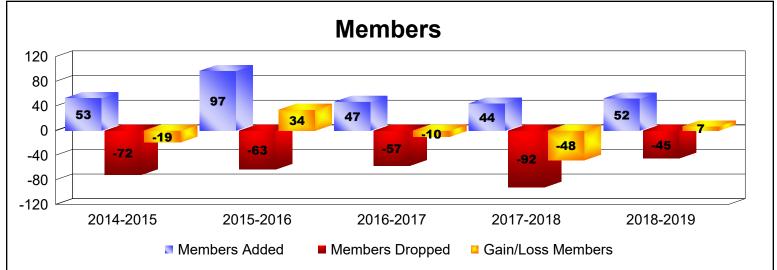

MBR0065 Page 1 of 2 10/23/2019 1:29:16PM

| Year      | New<br>Clubs | Dropped<br>Clubs | Gain/<br>Loss<br>Clubs | New<br>Members | Charter<br>Members | Reinstate<br>Members | Transfer<br>Members | Total<br>Member<br>Added | Total<br>Members<br>Dropped | Gain/<br>Loss<br>Members |
|-----------|--------------|------------------|------------------------|----------------|--------------------|----------------------|---------------------|--------------------------|-----------------------------|--------------------------|
| 2014-2015 | 0            | 0                | 0                      | 46             | 0                  | 4                    | 3                   | 53                       | -72                         | -19                      |
| 2015-2016 | 1            | -1               | 0                      | 49             | 34                 | 2                    | 12                  | 97                       | -63                         | 34                       |
| 2016-2017 | 0            | -1               | -1                     | 44             | 2                  | 0                    | 1                   | 47                       | -57                         | -10                      |
| 2017-2018 | 0            | -1               | -1                     | 36             | 0                  | 4                    | 4                   | 44                       | -92                         | -48                      |
| 2018-2019 | 0            | 0                | 0                      | 49             | 0                  | 1                    | 2                   | 52                       | -45                         | 7                        |
| Average   | 0            | -1               | 0                      | 45             | 7                  | 2                    | 4                   | 59                       | -66                         | -7                       |