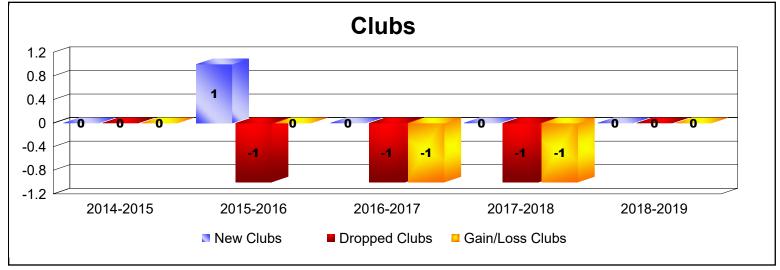

MBR0065 Page 1 of 2 10/23/2019 1:29:16PM

| Year      | New<br>Clubs | Dropped<br>Clubs | Gain/<br>Loss<br>Clubs | New<br>Members | Charter<br>Members | Reinstate<br>Members | Transfer<br>Members | Total<br>Member<br>Added | Total<br>Members<br>Dropped | Gain/<br>Loss<br>Members |
|-----------|--------------|------------------|------------------------|----------------|--------------------|----------------------|---------------------|--------------------------|-----------------------------|--------------------------|
| 2014-2015 | 0            | 0                | 0                      | 46             | 0                  | 4                    | 3                   | 53                       | -72                         | -19                      |
| 2015-2016 | 1            | -1               | 0                      | 49             | 34                 | 2                    | 12                  | 97                       | -63                         | 34                       |
| 2016-2017 | 0            | -1               | -1                     | 44             | 2                  | 0                    | 1                   | 47                       | -57                         | -10                      |
| 2017-2018 | 0            | -1               | -1                     | 36             | 0                  | 4                    | 4                   | 44                       | -92                         | -48                      |
| 2018-2019 | 0            | 0                | 0                      | 49             | 0                  | 1                    | 2                   | 52                       | -45                         | 7                        |
| Average   | 0            | -1               | 0                      | 45             | 7                  | 2                    | 4                   | 59                       | -66                         | -7                       |