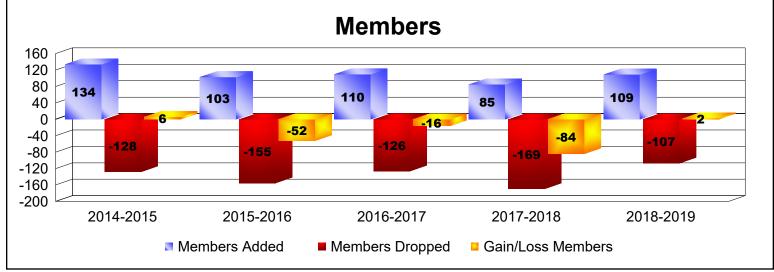

| Year      | New<br>Clubs | Dropped<br>Clubs | Gain/<br>Loss<br>Clubs | New<br>Members | Charter<br>Members | Reinstate<br>Members | Transfer<br>Members | Total<br>Member<br>Added | Total<br>Members<br>Dropped | Gain/<br>Loss<br>Members |
|-----------|--------------|------------------|------------------------|----------------|--------------------|----------------------|---------------------|--------------------------|-----------------------------|--------------------------|
| 2014-2015 | 0            | -1               | -1                     | 120            | 1                  | 6                    | 7                   | 134                      | -128                        | 6                        |
| 2015-2016 | 0            | -1               | -1                     | 86             | 1                  | 13                   | 3                   | 103                      | -155                        | -52                      |
| 2016-2017 | 0            | 0                | 0                      | 101            | 1                  | 3                    | 5                   | 110                      | -126                        | -16                      |
| 2017-2018 | 0            | -1               | -1                     | 76             | 0                  | 5                    | 4                   | 85                       | -169                        | -84                      |
| 2018-2019 | 1            | 0                | 1                      | 76             | 26                 | 6                    | 1                   | 109                      | -107                        | 2                        |
| Average   | 0            | -1               | 0                      | 92             | 6                  | 7                    | 4                   | 108                      | -137                        | -29                      |