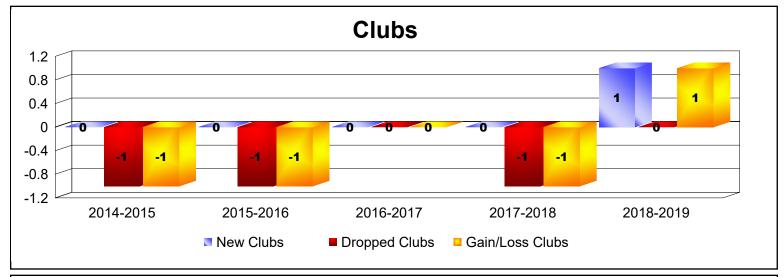

| Year      | New<br>Clubs | Dropped<br>Clubs | Gain/<br>Loss<br>Clubs | New<br>Members | Charter<br>Members | Reinstate<br>Members | Transfer<br>Members | Total<br>Member<br>Added | Total<br>Members<br>Dropped | Gain/<br>Loss<br>Members |
|-----------|--------------|------------------|------------------------|----------------|--------------------|----------------------|---------------------|--------------------------|-----------------------------|--------------------------|
| 2014-2015 | 0            | -1               | -1                     | 120            | 1                  | 6                    | 7                   | 134                      | -128                        | 6                        |
| 2015-2016 | 0            | -1               | -1                     | 86             | 1                  | 13                   | 3                   | 103                      | -155                        | -52                      |
| 2016-2017 | 0            | 0                | 0                      | 101            | 1                  | 3                    | 5                   | 110                      | -126                        | -16                      |
| 2017-2018 | 0            | -1               | -1                     | 76             | 0                  | 5                    | 4                   | 85                       | -169                        | -84                      |
| 2018-2019 | 1            | 0                | 1                      | 76             | 26                 | 6                    | 1                   | 109                      | -107                        | 2                        |
| Average   | 0            | -1               | 0                      | 92             | 6                  | 7                    | 4                   | 108                      | -137                        | -29                      |